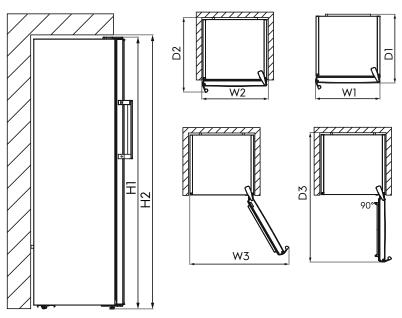

<sup>1</sup> the height, width and depth of the appliance without the handle

| Space required in use <sup>2</sup> |    |      |  |
|------------------------------------|----|------|--|
| H2                                 | mm | 2010 |  |
| W2                                 | mm | 695  |  |
| D2                                 | mm | 734  |  |

<sup>2</sup> the height, width and depth of the appliance including the handle, plus the space necessary for free circulation of the cooling air

| Overall space required in use <sup>3</sup> |    |      |  |
|--------------------------------------------|----|------|--|
| W3                                         | mm | 699  |  |
| D3                                         | mm | 1245 |  |

<sup>3</sup> the height, width and depth of the appliance including the handle, plus the space necessary for free circulation of the cooling air, plus the space necessary to allow door opening to the minimum angle permitting removal of all internal equipment