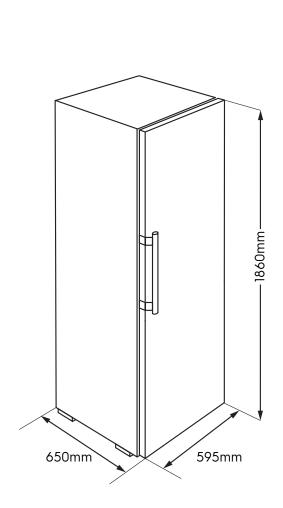

## Model:

LRC5ME38X4

| Overall dimensions <sup>1</sup> |    |      |  |
|---------------------------------|----|------|--|
| H1                              | mm | 1860 |  |
| W1                              | mm | 595  |  |
| D1                              | mm | 650  |  |